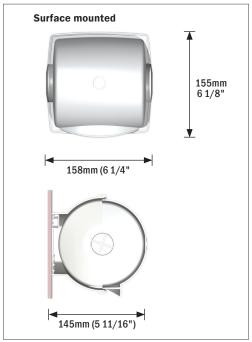

## Measuring guide

- Refer to the measurements to check the positioning and clearance of the Dryroll.
- For a recessed fitting, ensure that you have a minimum of 75mm (2 15/16") clearance inside the wall.
- 3 Ensure that the thickness of the boat structure at the proposed mounting position is deep enough to prevent the fixing screws from breaking though.