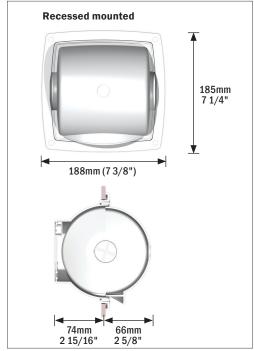

## Measuring guide

- Refer to the measurements to check the positioning and clearance of the Dryroll.
- For a recessed fitting, ensure that you have a minimum of 75mm (2 15/16") clearance inside the wall.
- 3 Ensure that the thickness of the boat structure at the proposed mounting position is deep enough to prevent the fixing screws from breaking though.