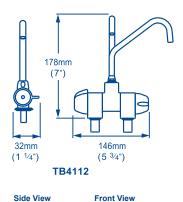

Side View

TB4110

Side View

**Front View** 

| Choose the model to suit your installation                         | Galley<br>Cold Only | Pull Out<br>Galley | Washdown<br>bib/<br>spigot | Wet bar |       | Bait<br>station |
|--------------------------------------------------------------------|---------------------|--------------------|----------------------------|---------|-------|-----------------|
|                                                                    |                     |                    |                            | cold    | mixer |                 |
| Description                                                        |                     |                    |                            |         |       |                 |
| Tuckaway and Telescopic Faucet Range                               |                     |                    |                            |         |       |                 |
| FT1276 Tuckaway Faucet angled with on/off control                  |                     |                    |                            |         |       |                 |
| FT1160 Telescopic Faucet with on / off control                     |                     |                    |                            |         |       |                 |
| FT1152 Telescopic control (outlet only)                            |                     |                    |                            |         |       |                 |
| Compact Faucet Range                                               |                     |                    |                            |         |       |                 |
| TB4110 Compact Range - Single faucet cold only with valve (chrome) |                     |                    |                            |         |       |                 |
| TB4112 Compact Range - Mixer Faucet                                |                     |                    |                            |         |       |                 |
| TT4180B Compact Range - Pull Out galley mixer (chrome)             |                     |                    |                            |         |       |                 |
| TB4172 Compact range - washdown bib / spigot                       |                     |                    |                            |         |       |                 |