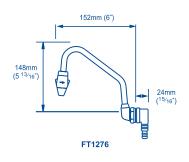

Side View

TB4110

Side View

**Front View** 

| Choose the model to suit your installation                         | Galley<br>Cold Only | Pull Out<br>Galley | Washdown<br>bib/<br>spigot | Wet bar |       | Bait<br>station |
|--------------------------------------------------------------------|---------------------|--------------------|----------------------------|---------|-------|-----------------|
|                                                                    |                     |                    |                            | cold    | mixer |                 |
| Description                                                        |                     |                    |                            |         |       |                 |
| Tuckaway and Telescopic Faucet Range                               |                     |                    |                            |         |       |                 |
| FT1276 Tuckaway Faucet angled with on/off control                  |                     |                    |                            |         |       |                 |
| FT1160 Telescopic Faucet with on / off control                     |                     |                    |                            |         |       |                 |
| FT1152 Telescopic control (outlet only)                            |                     |                    |                            |         |       |                 |
| Compact Faucet Range                                               |                     |                    |                            |         |       |                 |
| TB4110 Compact Range - Single faucet cold only with valve (chrome) |                     |                    |                            |         |       |                 |
| TB4112 Compact Range - Mixer Faucet                                |                     |                    |                            |         |       |                 |
| TT4180B Compact Range - Pull Out galley mixer (chrome)             |                     |                    |                            |         |       |                 |
| TB4172 Compact range - washdown bib / spigot                       |                     |                    |                            |         |       |                 |