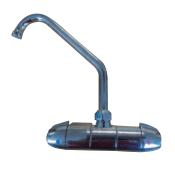

### **Compact Range**

Make the most of your space on board with these slim-line faucets

**Hose Connections** 

3/8" BSP threaded connections To connect to 3/8" use WX1538B

To maintain polished chrome finish, simply wash down with clean soapy water only , as abrasive cleaning agents may cause damage