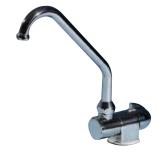

### **Compact Range**

Make the most of your space on board with these slim-line faucets

**Hose Connections** 

3/8" BSP threaded connections To connect to 3/8" use WX1538B

To maintain polished chrome finish, simply wash down with clean soapy water only , as abrasive cleaning agents may cause damage