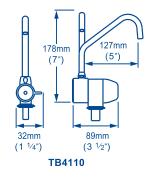

Side View

TB4110

Side View

**Front View** 

| Choose the model to suit your installation                         | Galley<br>Cold Only | Pull Out<br>Galley | Washdown<br>bib/<br>spigot | Wet bar |       | Bait<br>station |
|--------------------------------------------------------------------|---------------------|--------------------|----------------------------|---------|-------|-----------------|
|                                                                    |                     |                    |                            | cold    | mixer |                 |
| Description                                                        |                     |                    |                            |         |       |                 |
| Tuckaway and Telescopic Faucet Range                               |                     |                    |                            |         |       |                 |
| FT1276 Tuckaway Faucet angled with on/off control                  |                     |                    |                            |         |       |                 |
| FT1160 Telescopic Faucet with on / off control                     |                     |                    |                            |         |       |                 |
| FT1152 Telescopic control (outlet only)                            |                     |                    |                            |         |       |                 |
| Compact Faucet Range                                               |                     |                    |                            |         |       |                 |
| TB4110 Compact Range - Single faucet cold only with valve (chrome) |                     |                    |                            |         |       |                 |
| TB4112 Compact Range - Mixer Faucet                                |                     |                    |                            |         |       |                 |
| TT4180B Compact Range - Pull Out galley mixer (chrome)             |                     |                    |                            |         |       |                 |
| TB4172 Compact range - washdown bib / spigot                       |                     |                    |                            |         |       |                 |