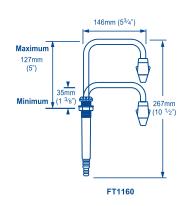

## **Telescopic Range Ideal for Tight Spaces**

(not suitable for pressurized systems)

Side View

TB4110

Side View

**Front View** 

| Choose the model to suit your installation                         | Galley<br>Cold Only | Pull Out<br>Galley | Washdown<br>bib/<br>spigot | Wet bar |       | Bait<br>station |
|--------------------------------------------------------------------|---------------------|--------------------|----------------------------|---------|-------|-----------------|
|                                                                    |                     |                    |                            | cold    | mixer |                 |
| Description                                                        |                     |                    |                            |         |       |                 |
| Tuckaway and Telescopic Faucet Range                               |                     |                    |                            |         |       |                 |
| FT1276 Tuckaway Faucet angled with on/off control                  |                     |                    |                            |         |       |                 |
| FT1160 Telescopic Faucet with on / off control                     |                     |                    |                            |         |       |                 |
| FT1152 Telescopic control (outlet only)                            |                     |                    |                            |         |       |                 |
| Compact Faucet Range                                               |                     |                    |                            |         |       |                 |
| TB4110 Compact Range - Single faucet cold only with valve (chrome) |                     |                    |                            |         |       |                 |
| TB4112 Compact Range - Mixer Faucet                                |                     |                    |                            |         |       |                 |
| TT4180B Compact Range - Pull Out galley mixer (chrome)             |                     |                    |                            |         |       |                 |
| TB4172 Compact range - washdown bib / spigot                       |                     |                    |                            |         |       |                 |