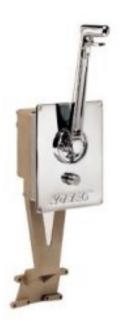

# Model 2042 Heavy Duty, Side Mount Single Lever Control

This unit is constructed entirely in bronze and stainless steel and is intended for the discriminating boat owner who is looking for durability and performance. It incorporates all of the features that make for good boating. The control handle has a very large arc of rotation to give good feel over both clutch and throttle. A clutch override button is provided to allow acceleration of the engine without engaging the gear. microswitches can be ordered.

This unit is extremely compact and is available in several versions. The standard finish would be a chrome plated handle and front housing.