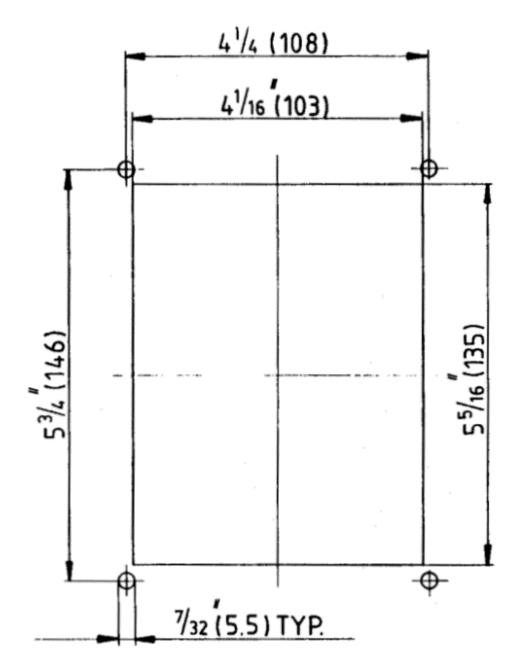

1031   | Snap Ring                   |  |
| 38   | 1        | 1029-1037   | Snap Ring                   |  |
| 39   | 1        | 1029-1062   | Snap Ring                   |  |
| 40   | 1        | 1301-0108   | Ball                        |  |

Model 2042 Heavy Duty, Side Mount Single Lever Control

| ITEM | QUANTITY | PART NUMBER | DESCRIPTION               |
|------|----------|-------------|---------------------------|
| 41   | 1        | 1201-0001   | Spring                    |
| 42   | 1        | 1201-0062   | Spring                    |
| 43   | 1        | 6001-0104   | Microswitch               |
| 44   | 2        | 1024-0510   | Spring Pin                |
| 45   | 1*       | 1009-0904   | Flat Head Philip M. Screw |

<sup>\*</sup> Quantity may vary.

### 2042 "Cut-Out" Dimensions