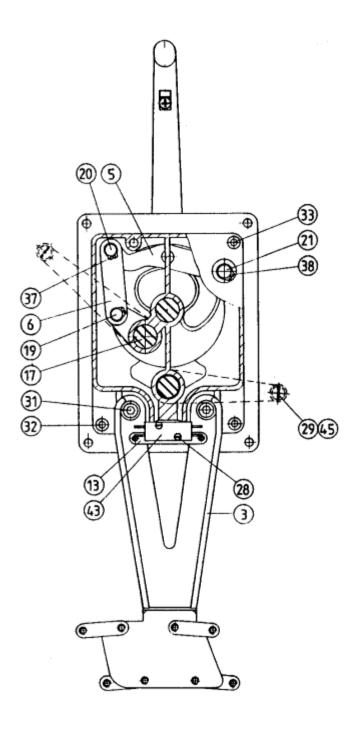

### **Side View**

# ALL DIMENSIONS IN INCHES (MM)

| ITEM | QUANTITY | PART NUMBER | DESCRIPTION                 |  |
|------|----------|-------------|-----------------------------|--|
| 1    | 1        | 2042-0001   | Front Housing               |  |
| 2    | 1        | 2042-0002   | Back Housing                |  |
| 3    | 1        | 2042-0003   | Support                     |  |
| 4    | 1        | 2042-0004   | Cam                         |  |
| 5    | 1        | 2042-0005   | Drive Link                  |  |
| 6    | 1        | 2042-0006   | Connecting Link             |  |
| 7    | 1        | 2042-0007   | Throttle Link               |  |
| 8    | 1        | 2042-0008   | Clutch Lever                |  |
| 9    | 1        | 2042-0009   | Throttle Lever              |  |
| 10   | 1        | 2042-0010   | Clutch Lever Retainer       |  |
| 11   | 1        | 2042-0011   | Throttle Lever Retainer     |  |
| 12   | 1        | 2042-0012   | Clutch                      |  |
| 13   | 1        | 2042-0013   | Natural Safety Bracket      |  |
| 14   | 1        | 2042-0014   | Locking Bracket             |  |
| 15   | 1        | 2042-0015   | Locking Hatch               |  |
| 1    | 1        | 2042-0001   | Front Housing               |  |
| 16   | 1        | 2042-0016   | Handle                      |  |
| 17   | 1        | 2042-0017   | Throttle Shaft              |  |
| 18   | 1        | 2042-0018   | Clutch Shaft                |  |
| 19   | 1        | 2042-0019   | Throttle Link Pin           |  |
| 20   | 1        | 2042-0020   | Connecting Link Pin         |  |
| 21   | 2        | 1002-1016   | Socket Hd. Screw            |  |
| 22   | 1        | 2042-0022   | Throttle Roller             |  |
| 23   | 1        | 2042-0023   | Throttle Roller Pin         |  |
| 24   | 1        | 2042-0024   | Detent                      |  |
| 25   | 1        | 1024-0814   | Clutch Spring Pin           |  |
| 26   | 1        | 1024-0814   | Throttle Link Spring Pin    |  |
| 27   | 1        | 1010-0806   | Round Head Philip M. Screw  |  |
| 28   | 2        | 1006-0310   | Round Head Slotted M. Screw |  |
| 29   | 3        | 1009-0806   | Flat Head Philip M. Screw   |  |
| 30   | 4        | 1005-0808   | Flat Head M. Screw          |  |
| 31   | 2        | 1002-1014   | Hex. Socket Head Cap Screw  |  |
| 32   | 2        | 1002-0820   | Hex. Socket Head Cap Screw  |  |
| 33   | 2        | 1002-0832   | Hex. Socket Head Cap Screw  |  |
| 34   | 2        | 1001-1110   | Hex. Head Cap Screw         |  |
| 35   | 1        | 1016-1104   | Hex. Socket Set Screw       |  |
| 36   | 1        | 1016-1204   | Hex. Socket Set Screw       |  |
| 37   | 4        | 1029-1031   | Snap Ring                   |  |
| 38   | 1        | 1029-1037   | Snap Ring                   |  |
| 39   | 1        | 1029-1062   | Snap Ring                   |  |
| 40   | 1        | 1301-0108   | Ball                        |  |

Model 2042 Heavy Duty, Side Mount Single Lever Control

| ITEM | QUANTITY | PART NUMBER | DESCRIPTION               |
|------|----------|-------------|---------------------------|
| 41   | 1        | 1201-0001   | Spring                    |
| 42   | 1        | 1201-0062   | Spring                    |
| 43   | 1        | 6001-0104   | Microswitch               |
| 44   | 2        | 1024-0510   | Spring Pin                |
| 45   | 1*       | 1009-0904   | Flat Head Philip M. Screw |