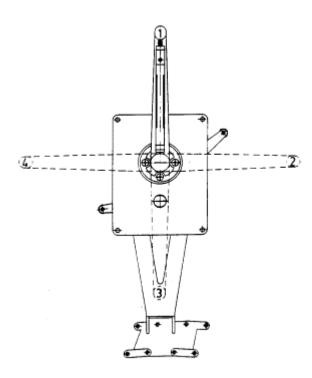

ed.

This unit is extremely compact and is available in several versions. The standard finish would be a chrome plated handle and front housing.

# **Ordering Information**

#### **Model Designations:**

| Н | H With one neutral safety switch    |  |   | ۱ |
|---|-------------------------------------|--|---|---|
| K | With chrome finish cover and handle |  | M | ١ |

| L | With polished brass finish cover and handle.     |  |  |
|---|--------------------------------------------------|--|--|
| M | With black epoxy finish cover and chrome handle. |  |  |

#### Note

One cable connection kit for clutch and one cable connection kit for throttle must be ordered separately.

#### **Ordering Numbers**

**2044-0901** (30 series cable) **2044-0902** (40 series cable)

2044-0903 Neutral Safety Kit



This control can be **ordered** (can not be changed in the field) with the neutral position of the handle in any one of the four positions indicated. Position "1" is standard. Please add appropriate number.

#### **Materials**

Die cast silicon bronze with stainless steel hardware.

#### Weight

9 lbs. (4 Kg)

### **Dimensions and Parts**

### **Back View**



### **Side View**



# ALL DIMENSIONS IN INCHES (MM)

| ITEM | QUANTITY | PART NUMBER | DESCRIPTION                 |  |
|------|----------|-------------|-----------------------------|--|
| 1    | 1        | 2042-0001   | Front Housing               |  |
| 2    | 1        | 2042-0002   | Back Housing                |  |
| 3    | 1        | 2042-0003   | Support                     |  |
| 4    | 1        | 2042-0004   | Cam