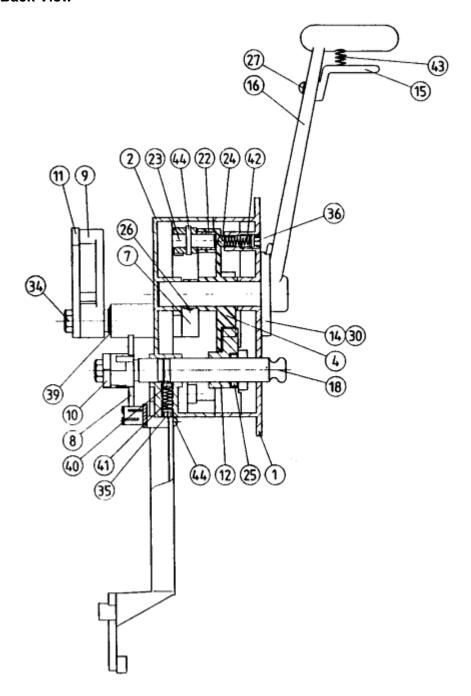

### **Back View**

# ALL DIMENSIONS IN INCHES (MM)

| ITEM | QUANTITY | PART NUMBER | DESCRIPTION                 |  |
|------|----------|-------------|-----------------------------|--|
| 1    | 1        | 2042-0001   | Front Housing               |  |
| 2    | 1        | 2042-0002   | Back Housing                |  |
| 3    | 1        | 2042-0003   | Support                     |  |
| 4    | 1        | 2042-0004   | Cam                         |  |
| 5    | 1        | 2042-0005   | Drive Link                  |  |
| 6    | 1        | 2042-0006   | Connecting Link             |  |
| 7    | 1        | 2042-0007   | Throttle Link               |  |
| 8    | 1        | 2042-0008   | Clutch Lever                |  |
| 9    | 1        | 2042-0009   | Throttle Lever              |  |
| 10   | 1        | 2042-0010   | Clutch Lever Retainer       |  |
| 11   | 1        | 2042-0011   | Throttle Lever Retainer     |  |
| 12   | 1        | 2042-0012   | Clutch                      |  |
| 13   | 1        | 2042-0013   | Natural Safety Bracket      |  |
| 14   | 1        | 2042-0014   | Locking Bracket             |  |
| 15   | 1        | 2042-0015   | Locking Hatch               |  |
| 1    | 1        | 2042-0001   | Front Housing               |  |
| 16   | 1        | 2042-0016   | Handle                      |  |
| 17   | 1        | 2042-0017   | Throttle Shaft              |  |
| 18   | 1        | 2042-0018   | Clutch Shaft                |  |
| 19   | 1        | 2042-0019   | Throttle Link Pin           |  |
| 20   | 1        | 2042-0020   | Connecting Link Pin         |  |
| 21   | 2        | 1002-1016   | Socket Hd. Screw            |  |
| 22   | 1        | 2042-0022   | Throttle Roller             |  |
| 23   | 1        | 2042-0023   | Throttle Roller Pin         |  |
| 24   | 1        | 2042-0024   | Detent                      |  |
| 25   | 1        | 1024-0814   | Clutch Spring Pin           |  |
| 26   | 1        | 1024-0814   | Throttle Link Spring Pin    |  |
| 27   | 1        | 1010-0806   | Round Head Philip M. Screw  |  |
| 28   | 2        | 1006-0310   | Round Head Slotted M. Screw |  |
| 29   | 3        | 1009-0806   | Flat Head Philip M. Screw   |  |
| 30   | 4        | 1005-0808   | Flat Head M. Screw          |  |
| 31   | 2        | 1002-1014   | Hex. Socket Head Cap Screw  |  |
| 32   | 2        | 1002-0820   | Hex. Socket Head Cap Screw  |  |
| 33   | 2        | 1002-0832   | Hex. Socket Head Cap Screw  |  |
| 34   | 2        | 1001-1110   | Hex. Head Cap Screw         |  |
| 35   | 1        | 1016-1104   | Hex. Socket Set Screw       |  |
| 36   | 1        | 1016-1204   | Hex. Socket Set Screw       |  |
| 37   | 4        | 1029-1031   | Snap Ring                   |  |
| 38   | 1        | 1029-1037   | Snap Ring                   |  |
| 39   | 1        | 1029-1062   | Snap Ring                   |  |
| 40   | 1        | 1301-0108   | Ball                        |  |

Model 2042 Heavy Duty, Side Mount Single Lever Control

| ITEM | QUANTITY | PART NUMBER | DESCRIPTION               |
|------|----------|-------------|---------------------------|
| 41   | 1        | 1201-0001   | Spring                    |
| 42   | 1        | 1201-0062   | Spring                    |
| 43   | 1        | 6001-0104   | Microswitch               |
| 44   | 2        | 1024-0510   | Spring Pin                |
| 45   | 1*       | 1009-0904   | Flat Head Philip M. Screw |