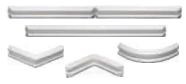

The MF44 and MF60 can easily be formed to cover corners and bends.

The MBF150 Marina Bumper is the most heavy-duty type of Marina Fender, designed for maximum protection of the bow/stern

when mooring and during boarding. Delivered with mounting brackets.