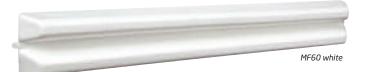

The MF-series are delivered plasticwrapped or in sales displays with fittings and mounting instructions enclosed.

**MF60 Marina Fender** is the ideal protection - mounts easily to most docks by use of mounting brackets (included) and 4 appropriate screws. Can be formed to cover corners and bends. Will not deteriorate in the sun, will not mark your boat.