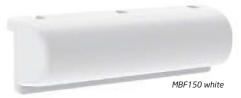

The MF44 and MF60 can easily be formed to cover corners and bends.

The MBF150 Marina Bumper is the most heavy-duty type of Marina Fender, designed for maximum protection of the bow/stern

when mooring and during boarding. Delivered with mounting brackets.

MBF150 Marina Bumper comes with a reinforced mounting bracket system.

|         | <b>←</b> → | Ę         | <u>_</u> |
|---------|------------|-----------|----------|
| Art.No. | Length mm  | Height mm | Depth    |
| MF44    | 940        | 85        | 44       |
| MF60    | 1000       | 140       | 60       |
| MBF150  | 650        | 200       | 130      |