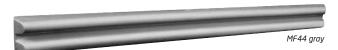

## **Dock ending Products**

The MF44 Marina Fender is our smallest dock fender list for boat protection. It's easily attached to most docks by use of mounting brackets (included) and 4 appropriate screws. Can be formed to cover corners and bends. Will not deteriorate in the sun, will not mark your boat.