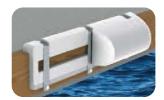

The MF44 and MF60 can easily be formed to cover corners and bends.

The MBF150 Marina Bumper is the most heavy-duty type of Marina Fender, designed for maximum protection of the bow/stern

when mooring and during boarding. Delivered with mounting brackets.

MBF150 Marina Bumper comes with a reinforced mounting bracket system.

|         | <b>←</b> → | Ę         | <u>_</u> |
|---------|------------|-----------|----------|
| Art.No. | Length mm  | Height mm | Depth    |
| MF44    | 940        | 85        | 44       |
| MF60    | 1000       | 140       | 60       |
| MBF150  | 650        | 200       | 130      |